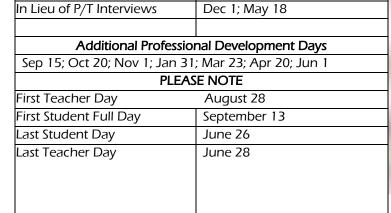

| Teachers Only    |   |
|------------------|---|
| Parent Meetings  |   |
| Holiday/Vacation |   |
| Day in Lieu      |   |
| Monday/Wednesday | Ϊ |
| Tuesday/Thursday |   |

| SCHOOL HOLI                    | DAYS AND VACATIONS                |
|--------------------------------|-----------------------------------|
| Labour Day                     | September 4                       |
| Thanksgiving Day               | October 9                         |
| School Holiday                 | November 13                       |
| Christmas Vacation             | December 23 – January 7           |
| Family Day February 19         |                                   |
| Spring Break                   | March 24 – April 2                |
| Good Friday                    | March 30                          |
| Easter Monday                  | April 2                           |
| Victoria Day                   | May 21                            |
| TEACH                          | IER ONLY DAYS                     |
| Division Reflection Day        | August 29                         |
| Organizational Days            | Aug 28 , 30, 31; Sep 1; Jun 27,28 |
| Learning Day                   | September 29                      |
| Teachers' Institute December 8 |                                   |

## **PARENT MEETINGS**

November 3: Scheduled teacher-parent-child conferences during the school day to discuss Learning Support Programs

**December 7 and March 22:** Scheduled Parent Teacher Interviews during the day into the evening.