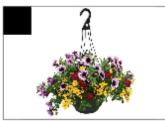

#### 12" Premium Hanging Baskets

Meant for sun. Consists of a possible mix of any 7 or 8 of the following plants:

- Bidens Yellow, Bidy Gonzalez, Popstar
- · Geraniums (Zonal or Ivy) in: Pink, Red, White
- · Lobelia Hot Tiger eyes, Dark Blue
- Verbena Red
- Calibrachoa White, Blue, Orange
- · Brachyscome Mauve
- · Bacopa White
- Ipomea Bright Ideas Lime
- Petunia Purple, Piccola Hot Pink
- Lyscimachia Nummularia Goldii
- by German