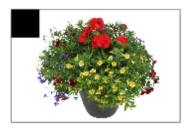

#### 12" Patio Planter

Meant for sun. Consists of a possible combination of 8 to 9 of the following plants:

- Bidens: Popstar
- · Geraniums (Zonal or lvy) Red, Pink
- . Lobella: White, Dark Blue
- Verbena: Empress Flair White
  Calibrachoa Blue, Red, Yellow
- . Bacopa Blue, White
- · Ornamental Grasses Juncus
- Lysimachia Nummularia Goldii
- · Sanvitalia Sunvy Super Gold