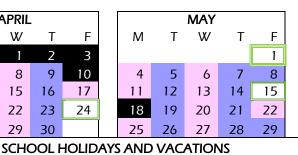

|              |    | APRIL |    |    |
|--------------|----|-------|----|----|
| М            | T  | W     | Т  | F  |
|              |    | 1     | 2  | 3  |
| 6            | 7  | 8     | 9  | 10 |
| 13           | 14 | 15    | 16 | 17 |
| 20           | 21 | 22    | 23 | 24 |
| 27           | 28 | 29    | 30 |    |
| גרחטטו חטווט |    |       |    |    |

March 25 & 26: Demonstration of Learning Day Staggered Entry: Days outlined in red indicate staggered attendance to allow for small group

Organizational Days August 27, 28,30, June 29 Learning Day October 25 introduction in September and assessment in October. Teachers' Institute December 6 MISSION Teachers' Convention February 6 & 7 In Lieu of P/T Interviews November 12 & March 27